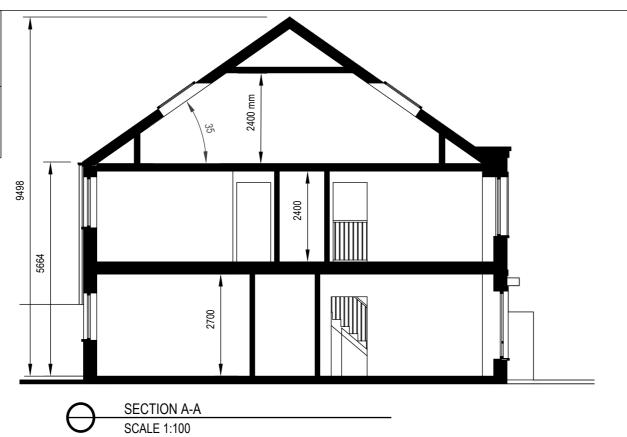

BRICK COLOUR TYPES - IBSTOCK RAMIAN RANGE

SAND COLOURED RENDER

LIGHT GREY COLOURED RENDER

**BLACK CONCRETE ROOF TILE** 

FRONT ELEVATION

SCALE 1:100

Notes:

1. This drawing is for planning purposes only. - If in doubt ask.

CLIENT

Engineers Ireland

HOUSE TYPES A2 3 BEDROOM SEMI-DETACHED DWELLING

SECTION A-A, FRONT AND REAR ELEVATIONS Scale 1:100 27-09-23

LRD PLANNING APPLICATION

CASTLE ROCK HOMES MIDLETON LTD

DEVELOPMENT AT BROOMFIELD MIDLETON