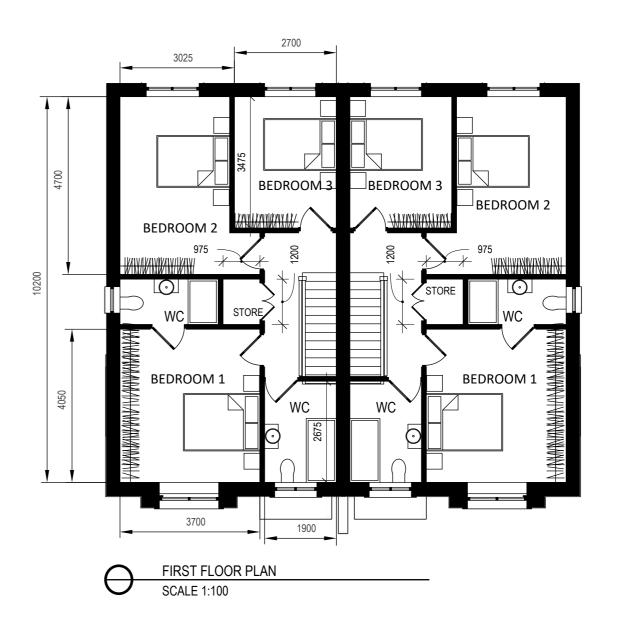

NOTE:

UNITS ARE TITLED BY TYPE IN THE SAME LETTER FOR BOTH HANDED AND NON-HANDED IDENTICAL VERSIONS

NOTE:

FOR FINISHED FLOOR PLAN LEVELS AND NORTH POINTS REFER TO THE SITE LAYOUT PLAN

3 BEDROOM SEMI-DETACHED DWELLING 115SQM / 1230SQFT

DEV DATE

Tel: 021-4899854 Email: info@bok.ie Church Road Douglas Cork Web: www.bok.ie

Engineers Ireland

HOUSE TYPES A2 3 BEDROOM SEMI-DETACHED DWELLING FLOOR PLANS

LRD PLANNING APPLICATION

DEVELOPMENT AT BROOMFIELD MIDLETON