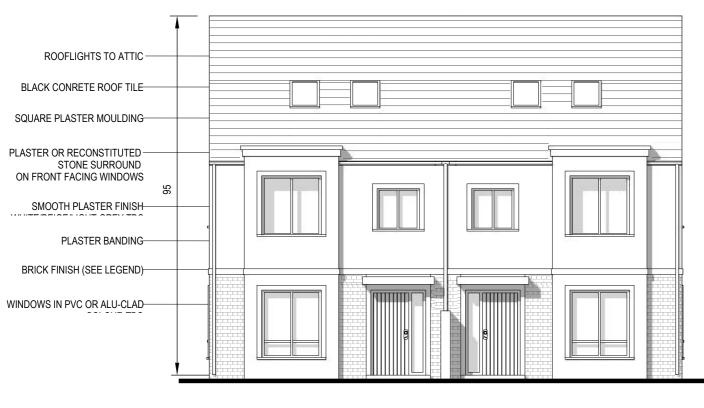

CASTLE ROCK HOMES MIDLETON LTD

ARCHITECTS | ENGINEERS | ASSIGNED CERTIFIERS FIRE CERTIFICATES | DAC | PSDP | CONSERVATION

22/6732-P-1405

Date Scale 1:100 @ A3 DRAWN/CK'D

JB

Α

| SCHEDULE OF EXTERNAL HOUSE FINISHES |                                                                              |                                                                   |  |  |  |
|-------------------------------------|------------------------------------------------------------------------------|-------------------------------------------------------------------|--|--|--|
| WALLS                               | WET DASH RENDER, NAPPED RENDER OR SPONGE<br>FINISH RENDER IN LIGHT GREY/SAND | ANTIQUE RED, YELLOW OR<br>MOCHA/TAN BRICK IBSTOCK<br>RAMIAN RANGE |  |  |  |
| ROOFS                               | FLAT PROFILE CONCRETE ROOF TILE                                              | EPDM ON FLAT ROOFS                                                |  |  |  |
| WINDOWS/DOORS                       | LIGHT GREY OR BLACK UPVC                                                     | PAINTED HARDWOOD OR<br>COMPOSITE FRONT DOOR                       |  |  |  |
| RAINWATER GOODS                     | ALUMINIUM OR PVC COLOUR TBC                                                  |                                                                   |  |  |  |

BRICK COLOUR TYPES - IBSTOCK RAMIAN RANGE

SAND COLOURED RENDER

LIGHT GREY COLOURED RENDER

**BLACK CONCRETE ROOF TILE** 

FRONT ELEVATION

SCALE 1:100

Notes:

1. This drawing is for planning purposes only. - If in doubt ask.

CLIENT

Engineers Ireland

HOUSE TYPES A2 3 BEDROOM SEMI-DETACHED DWELLING

SECTION A-A, FRONT AND REAR ELEVATIONS Scale 1:100 27-09-23

LRD PLANNING APPLICATION

CASTLE ROCK HOMES MIDLETON LTD

DEVELOPMENT AT BROOMFIELD MIDLETON