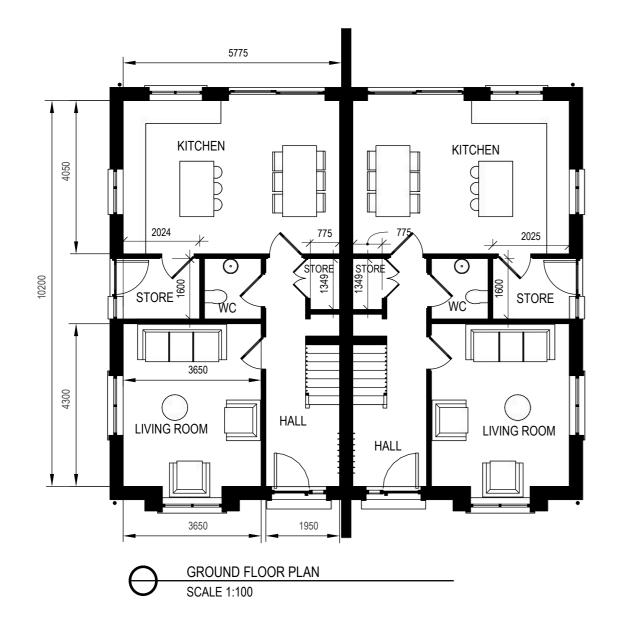

NOTE:

UNITS ARE TITLED BY TYPE IN THE SAME LETTER FOR BOTH HANDED AND NON-HANDED IDENTICAL VERSIONS

NOTE:

FOR FINISHED FLOOR PLAN LEVELS AND NORTH POINTS REFER TO THE SITE LAYOUT PLAN

3 BEDROOM SEMI-DETACHED DWELLING 115SQM / 1230SQFT

DEV DATE

Tel: 021-4899854 Email: info@bok.ie Church Road Douglas Cork Web: www.bok.ie

Engineers Ireland

HOUSE TYPES A2 3 BEDROOM SEMI-DETACHED DWELLING FLOOR PLANS

LRD PLANNING APPLICATION

DEVELOPMENT AT BROOMFIELD MIDLETON